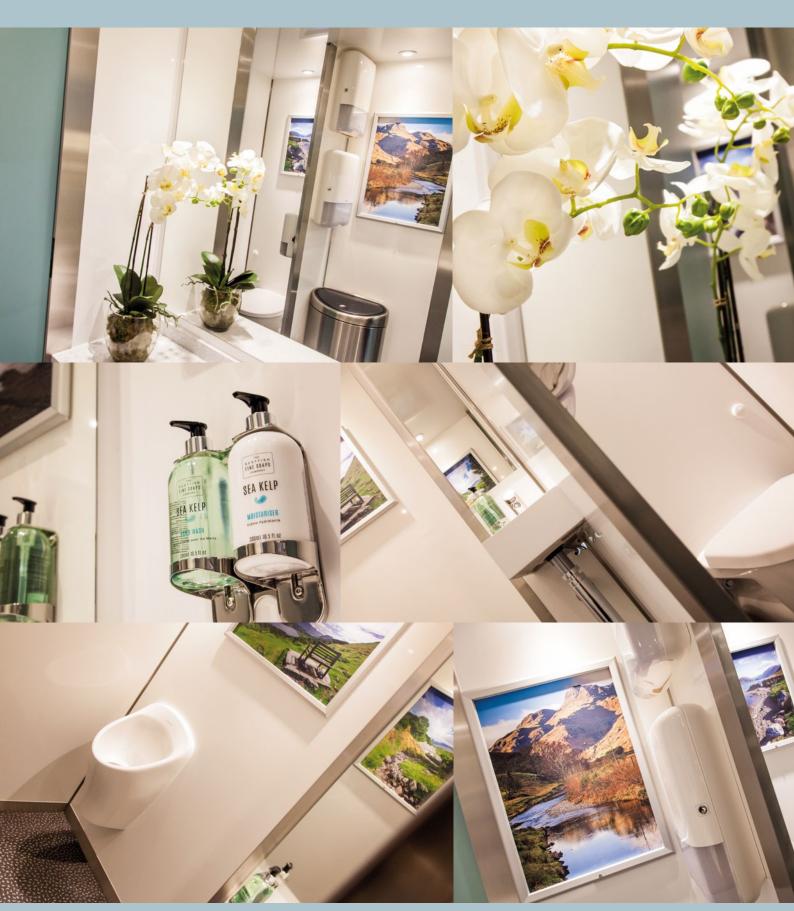

### Style & Features

- Framed images of the Lake District by Martin Lawrence Photography
- Stainless steel interior trim
- Sensor taps with hot water
- Floor to ceiling privacy cubicles
- Recessed LED ceiling lighting
- Corian vanity surfaces
- Large mirrors
- Entrance step lighting
- Wall hung WCs
- Space heating
- Option to include personalised images