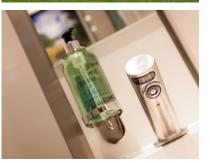

### Style & Features

- Framed images of the Lake District by Martin Lawrence Photography
- Stainless steel interior trim
- Sensor taps with hot water
- Floor to ceiling privacy cubicles
- Recessed LED ceiling lighting
- Corian vanity surfaces
- Large mirrors
- Entrance step lighting
- Wall hung WCs
- Space heating
- Option to include personalised images