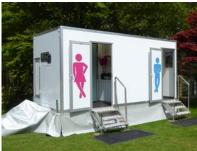

# Contemporary fresh water loos

**WC2** combines sophisticated style with the latest fresh water vacuum technology to deliver a level of refined luxury demanded by great events.

The 2+1 format is a trailer mounted facility, suitable for events with up to 150 attendees.

#### **Specifications**

Twin axle trailer with two ladies WCs, one gents WC and one urinal. Large vanity area with single basin in the ladies. Single basin in the gents.