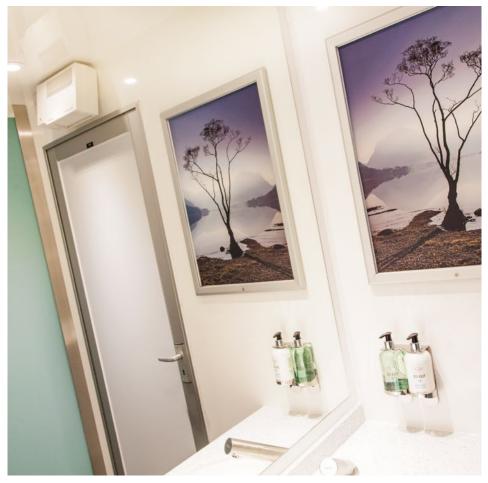

### Style & Features

- Framed images of the Lake District by Martin Lawrence Photography
- Stainless steel interior trim
- Sensor taps with hot water
- Floor to ceiling privacy cubicles
- Recessed LED ceiling lighting
- Corian vanity surfaces
- Large mirrors
- Entrance step lighting
- Wall hung WCs
- Space heating
- Option to include personalised images

#### Fresh Technology

- JETS<sup>™</sup> Vacuum operated, fresh water flush (0.5l per flush)
- · Odour-free and Chemical-free

Vacuum flushing technology means that with each flush the air in the WC cubicle is replaced with fresh air from outside, eliminating any odour problems that could occur with more conventional systems. A vacuum-based flush also means splash-free flushing thereby helping to maintain clean facilities throughout your event.