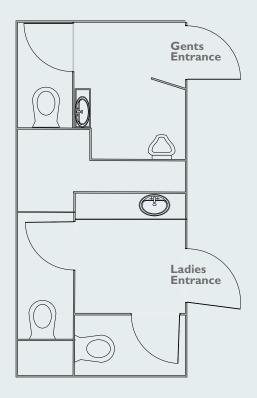

#### **Specifications**

Twin axle trailer with two ladies WCs, one gents WC and one urinal. Large vanity area with single basin in the ladies. Single basin in the gents.

#### Capacity<sup>1</sup>

Self-contained mode 150 people Mains mode 180 people

#### External dimensions<sup>2</sup>

Height 3.0m
Width 2.25m
Width including entrance steps 3.3m
Length including tow frame 5.85m
Length excluding tow frame 4.65m

- <sup>1</sup> The stated capacities are given as a guide only for a 10 hour event with moderate alcohol consumption. Please contact us for a more accurate estimate of requirements based on the details of your event.
- The quoted dimensions are given as a guide only. There is a small variation between individual trailers and if you are concerned with access for your event please contact one of our team who can advise you accordingly. Please also note that once in position the access steps will need to be installed and this adds approximately I m to the width of the trailers.