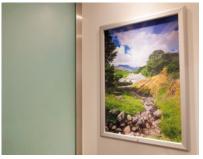

### Style & Features

- Framed images of the Lake District by Martin Lawrence Photography
- Stainless steel interior trim
- Sensor taps with hot water
- Floor to ceiling privacy cubicles
- Recessed LED ceiling lighting
- Corian vanity surfaces
- Large mirrors
- Entrance step lighting
- Wall hung WCs
- Space heating
- Option to include personalised images