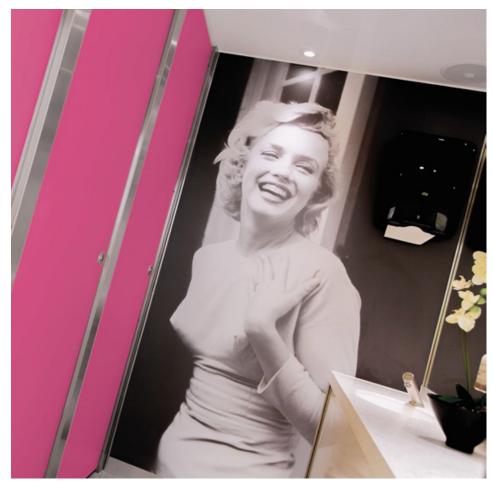

**WC3 Hollywood Stars** features celebrities Grace Kelly, Eartha Kitt and Marilyn Monroe in the ladies and Frank Sinatra, Steve McQueen, Louis Armstrong and Sean Connery as James Bond in the gents.

#### **Style & Features**

- Floor to ceiling images from Award Winning Photographers
- TVs with DVD players
- Stainless steel interior trim
- Sensor taps with hot water
- Privacy cubicles with pink doors in the ladies and a red door in the gents
- Recessed LED ceiling lighting
- · Corian vanity surfaces
- Backlit designer urinals
- Large mirrors
- Entrance step lighting
- Wall hung WCs
- Space heating

## Hollywood Stars