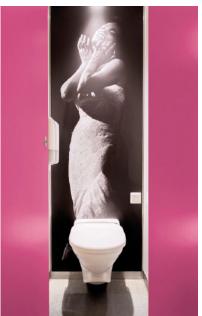

**WC3 Hollywood Stars** features celebrities Grace Kelly, Eartha Kitt and Marilyn Monroe in the ladies and Frank Sinatra, Steve McQueen, Louis Armstrong and Sean Connery as James Bond in the gents.

#### **Style & Features**

- Floor to ceiling images from Award Winning Photographers
- TVs with DVD players
- Stainless steel interior trim
- Sensor taps with hot water
- Privacy cubicles with pink doors in the ladies and a red door in the gents
- Recessed LED ceiling lighting
- · Corian vanity surfaces
- Backlit designer urinals
- Large mirrors
- Entrance step lighting
- Wall hung WCs
- Space heating

## Hollywood Stars