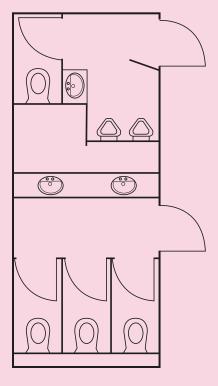

#### **Specifications**

Twin axle trailer with three ladies WCs, one gents WC and two urinals. Large vanity area with 2 basins in the ladies. Single basin in the gents.