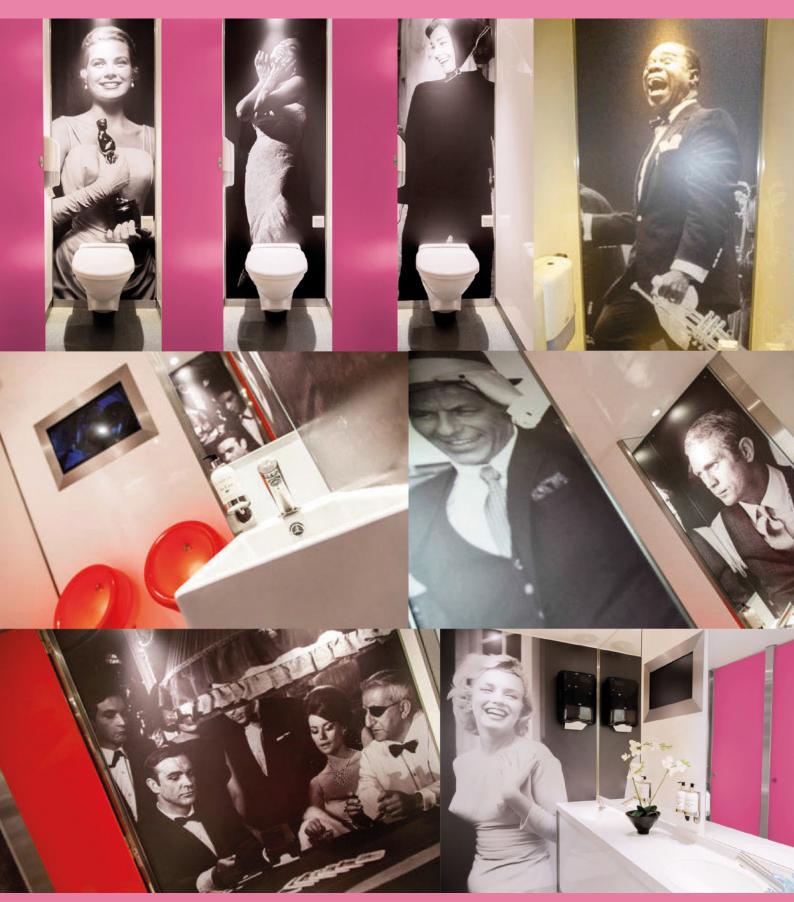

**WC3 Hollywood Stars** features celebrities Grace Kelly, Eartha Kitt and Marilyn Monroe in the ladies and Frank Sinatra, Steve McQueen, Louis Armstrong and Sean Connery as James Bond in the gents.

#### **Style & Features**

- Floor to ceiling images from Award Winning Photographers
- TVs with DVD players
- Stainless steel interior trim
- Sensor taps with hot water
- Privacy cubicles with pink doors in the ladies and a red door in the gents
- Recessed LED ceiling lighting
- · Corian vanity surfaces
- Backlit designer urinals
- Large mirrors
- Entrance step lighting
- Wall hung WCs
- Space heating